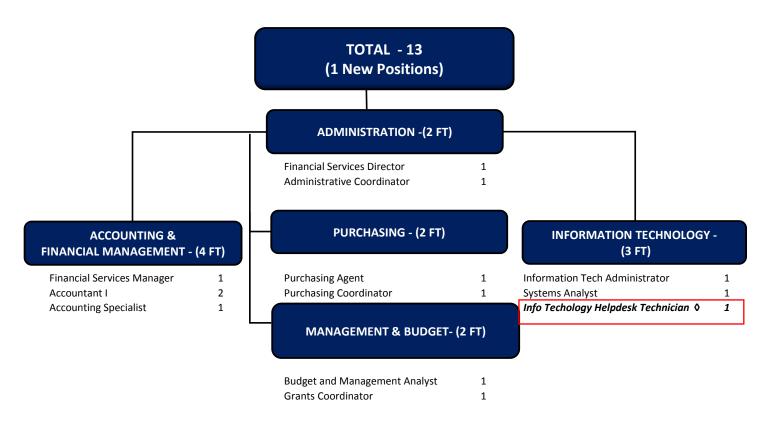

#### New Positions:

Assistant City Manager (but not funded) (1)

Code Compliance Manager (1)

Staff Assistant (Info Tech) (1)

Engineering Construction Inspector (1)

Commission Aide (1)

|                   | Exhibi    | it A - FY2017 Budget Amendment | 1         |                                |               | FY 2017   |
|-------------------|-----------|--------------------------------|-----------|--------------------------------|---------------|-----------|
|                   |           |                                | FY 2017   |                                |               | Amended   |
| Mgmt and          | l Budae   | t                              | Budget    | Description of Change          | Amt of Change | Budget    |
| 0010605           | 1210      | Regular Salaries               | 117,786   |                                | -             | 117,786   |
| 0010605           | 2110      | FICA Taxes                     | 9,011     |                                | -             | 9,011     |
| 0010605           | 2210      | Retirement Contribution        | 11,779    |                                | _             | 11,779    |
| 0010605           | 2310      | Life & Health Insurance        | 21,369    |                                | _             | 21,369    |
| 0010605           | 2350      | Cafeteria                      | 1,552     |                                | -             | 1,552     |
| 0010605           | 4010      | Travel & Per Diem              | 1,550     |                                | -             | 1,550     |
| 0010605           | 4110      | Telecommunications             | 1,200     |                                | -             | 1,200     |
| 0010605           | 4710      | Printing & Binding             | 2,000     |                                | _             | 2,000     |
| 0010605           | 4911      | Other Current Charges          | 950       |                                | -             | 950       |
| 0010605           | 5212      | Miscellaneous Operating Supply | 550       |                                | -             | 550       |
| 0010605           | 5410      | Subscriptions & Memberships    | 500       |                                | -             | 500       |
| 0010605           | 5510      | Training                       | 1,000     |                                | -             | 1,000     |
| Informatio        |           |                                | ,         |                                |               | -         |
| 0010617           | 1210      | Regular Salaries               | 112,269   | New Position: IT Helpdesk Tech | 35,589        | 147,858   |
| 0010617           | 1250      | Vacation Buy Back              | 1,600     |                                | -             | 1,600     |
| 0010617           | 2110      | Fica Taxes                     | 8,789     | New Position: IT Helpdesk Tech | 2,723         | 11,512    |
| 0010617           | 2210      | Retirement Contribution        | 11,227    | New Position: IT Helpdesk Tech | 3,559         | 14,786    |
| 0010617           | 2310      | Life & Health Insurance        | 11,921    | New Position: IT Helpdesk Tech | 12,409        | 24,330    |
| 0010617           | 2350      | Cafeteria                      | 1,552     | New Position: IT Helpdesk Tech | 776           | 2,328     |
| 0010617           | 3110      | Professional Services          | 15,000    | ·                              | -             | 15,000    |
| 0010617           | 3410      | Other Contractual Services     | 10,000    |                                | -             | 10,000    |
| 0010617           | 4010      | Travel & Per Diem              | 2,500     |                                | -             | 2,500     |
| 0010617           | 4110      | Telecommunications             | 600       | New Position: IT Helpdesk Tech | 300           | 900       |
| 0010617           | 4611      | Repairs & Maintenance          | 19,792    | ·                              | -             | 19,792    |
| 0010617           | 4911      | Other Current Charges          | 300       |                                | -             | 300       |
| 0010617           | 5110      | Office Supplies                | 300       |                                | -             | 300       |
| 0010617           | 5212      | Miscellaneous Operating Supply | 1,000     |                                | -             | 1,000     |
| 0010617           | 5410      | Subscriptions & Memberships    | 800       |                                | -             | 800       |
| 0010617           | 5510      | Training                       | 3,000     |                                | -             | 3,000     |
| 0010617           | 6410      | Machinery and Equipment        | 43,100    |                                | -             | 43,100    |
| Purchasing        | g         | , , ,                          |           |                                |               | =         |
| 0010618           | 1210      | Regular Salaries               | 123,575   |                                | -             | 123,575   |
| 0010618           | 2110      | Fica Taxes                     | 9,453     |                                | -             | 9,453     |
| 0010618           | 2210      | Retirement Contribution        | 10,533    |                                | -             | 10,533    |
| 0010618           | 2310      | Life & Health Insurance        | 18,709    |                                | -             | 18,709    |
| 0010618           | 2350      | Cafeteria                      | 1,552     |                                | -             | 1,552     |
| 0010618           | 3410      | Other Contractual Services     | 200       |                                | -             | 200       |
| 0010618           | 4010      | Travel & Per Diem              | 2,500     |                                | -             | 2,500     |
| 0010618           | 4110      | Telecommunications             | 600       |                                | -             | 600       |
| 0010618           | 4611      | Repairs & Maintenance          | 6,445     |                                | -             | 6,445     |
| 0010618           | 4710      | Printing & Binding             | 355       |                                | -             | 355       |
| 0010618           | 4911      | Other Current Charges          | 200       |                                | -             | 200       |
| 0010618           | 5110      | Office Supplies                | 800       |                                | -             | 800       |
| 0010618           | 5212      | Miscellaneous Operating Supply | 320       |                                | -             | 320       |
| 0010618           | 5410      | Subscriptions & Memberships    | 500       |                                | -             | 500       |
| 0010618           | 5510      | Training                       | 1,500     |                                | -             | 1,500     |
| <b>Total Fina</b> | cial Serv | vices (00106)                  | 1,319,442 | -                              | 55,355        | 1,374,797 |
|                   |           |                                |           |                                |               |           |