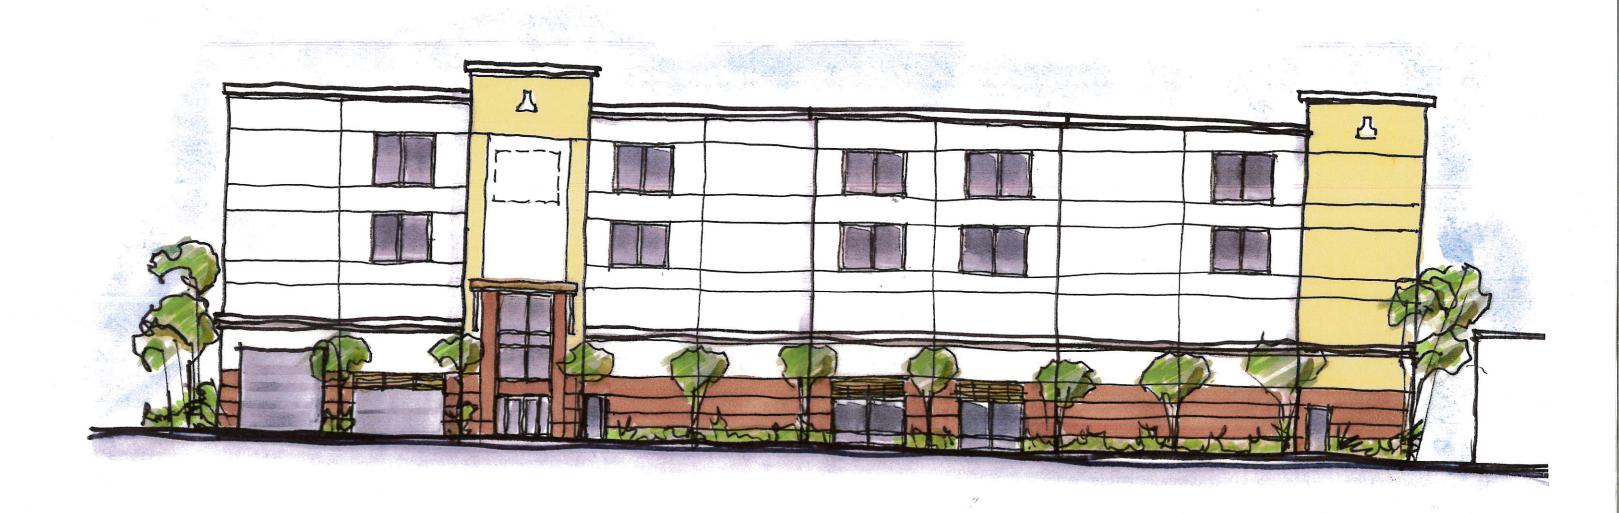

#### 5. ADDITIONAL WORKSHOP ITEMS

- A. FORMAL PRESENTATIONS FOR THE RFP #16-1301-04R, CITYWIDE JANITORIAL SERVICES Each firm shortlisted will provide a formal presentation to the Commission for a period no longer than 15 minutes with the exception of any questions or clarifications from the City Commission.
- B. DISCUSSION REGARDING A SELF-STORAGE FACILITY AND RETAIL OUTPARCEL DEVELOPMENT OFF THE SOUTHEAST CORNER OF NORTH STATE ROAD 7 AND NW 44TH STREET WITHIN THE SHOPPES OF ORIOLE PLAZA.
  - This is a discussion and presentation regarding a self-storage and retail outparcel development within the Shoppes of Oriole Plaza. Preferred Realty & Development will present the City Commission with a conceptual land use and design development of +/-2.8 acres of land for a four-story, climate controlled self-storage facility with a retail outparcel along North SR 7, including associated site improvements such as parking and landscaping. The subject site is the vacant parcel north of the strip development and just east/southeast of McDonalds. (See backup for Applicant's documentation).
- C. DISCUSSION REGARDING GUIDELINES FOR AWARDS AND PRESENTATIONS This is a discussion regarding the guidelines for various types of presentations and/or awards to be issued.
- D. DISCUSSION ON THE 2017 LEGISLATIVE AND APPROPRIATION REQUESTS (STATE AND FEDERAL LEVEL)
  - This is a discussion on the proposed 2017 legislative and appropriation requests. Based on the discussion, staff will present the Legislative Agenda for review and approval.
- 6. REPORTS