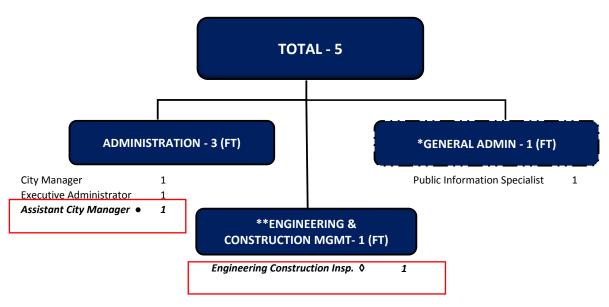

#### New Positions:

Assistant City Manager (but not funded) (1)

Code Compliance Manager (1)

Staff Assistant (Info Tech) (1)

Engineering Construction Inspector (1)

Commission Aide (1)