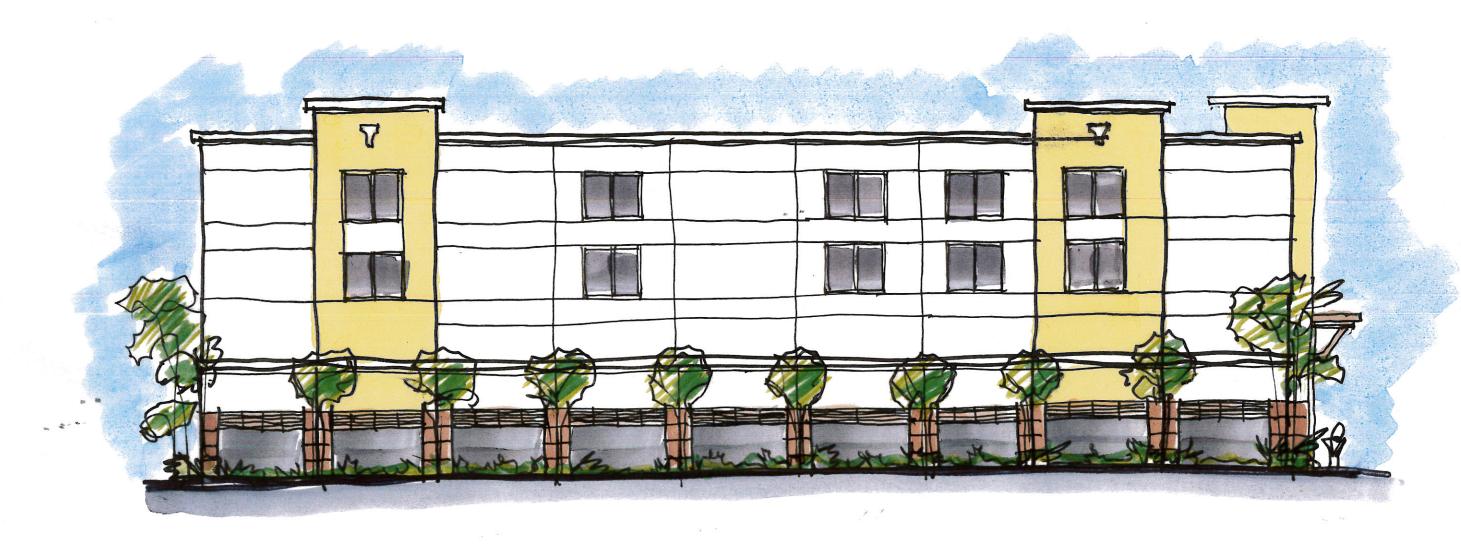

#### 5. ADDITIONAL WORKSHOP ITEMS

- A. FORMAL PRESENTATIONS FOR THE RFP #16-1301-04R, CITYWIDE JANITORIAL SERVICES Each firm shortlisted will provide a formal presentation to the Commission for a period no longer than 15 minutes with the exception of any questions or clarifications from the City Commission.
- B. DISCUSSION REGARDING A SELF-STORAGE FACILITY AND RETAIL OUTPARCEL DEVELOPMENT OFF THE SOUTHEAST CORNER OF NORTH STATE ROAD 7 AND NW 44TH STREET WITHIN THE SHOPPES OF ORIOLE PLAZA.
  - This is a discussion and presentation regarding a self-storage and retail outparcel development within the Shoppes of Oriole Plaza. Preferred Realty & Development will present the City Commission with a conceptual land use and design development of +/-2.8 acres of land for a four-story, climate controlled self-storage facility with a retail outparcel along North SR 7, including associated site improvements such as parking and landscaping. The subject site is the vacant parcel north of the strip development and just east/southeast of McDonalds. (See backup for Applicant's documentation).
- C. DISCUSSION REGARDING GUIDELINES FOR AWARDS AND PRESENTATIONS This is a discussion regarding the guidelines for various types of presentations and/or awards to be issued.
- D. DISCUSSION ON THE 2017 LEGISLATIVE AND APPROPRIATION REQUESTS (STATE AND FEDERAL LEVEL)
  - This is a discussion on the proposed 2017 legislative and appropriation requests. Based on the discussion, staff will present the Legislative Agenda for review and approval.
- 6. REPORTS