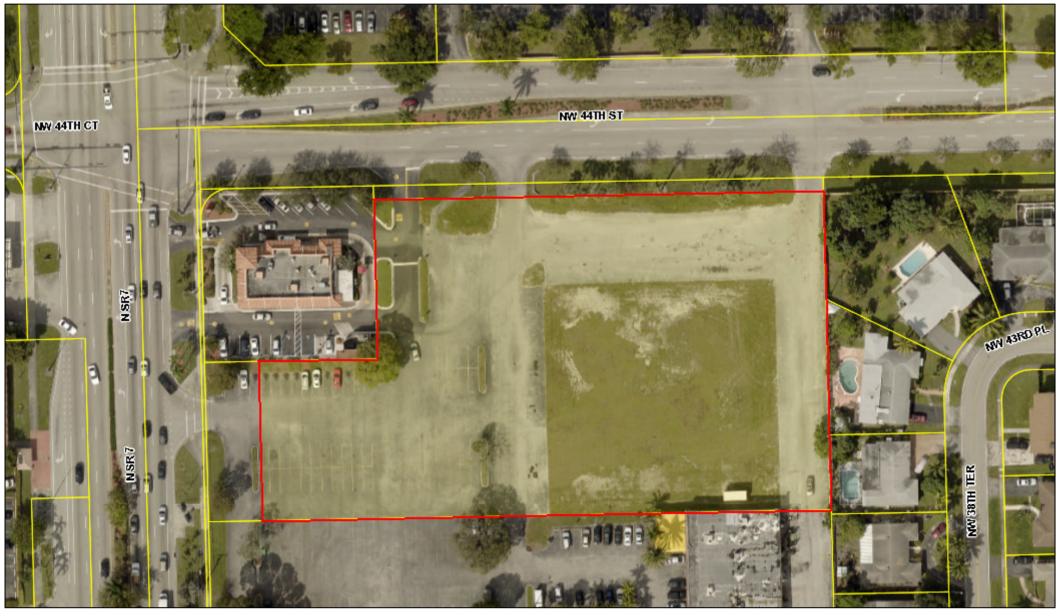

#### 5. ADDITIONAL WORKSHOP ITEMS

- A. FORMAL PRESENTATIONS FOR THE RFP #16-1301-04R, CITYWIDE JANITORIAL SERVICES Each firm shortlisted will provide a formal presentation to the Commission for a period no longer than 15 minutes with the exception of any questions or clarifications from the City Commission.
- B. DISCUSSION REGARDING A SELF-STORAGE FACILITY AND RETAIL OUTPARCEL DEVELOPMENT OFF THE SOUTHEAST CORNER OF NORTH STATE ROAD 7 AND NW 44TH STREET WITHIN THE SHOPPES OF ORIOLE PLAZA.
  - This is a discussion and presentation regarding a self-storage and retail outparcel development within the Shoppes of Oriole Plaza. Preferred Realty & Development will present the City Commission with a conceptual land use and design development of +/-2.8 acres of land for a four-story, climate controlled self-storage facility with a retail outparcel along North SR 7, including associated site improvements such as parking and landscaping. The subject site is the vacant parcel north of the strip development and just east/southeast of McDonalds. (See backup for Applicant's documentation).
- C. DISCUSSION REGARDING GUIDELINES FOR AWARDS AND PRESENTATIONS This is a discussion regarding the guidelines for various types of presentations and/or awards to be issued.
- D. DISCUSSION ON THE 2017 LEGISLATIVE AND APPROPRIATION REQUESTS (STATE AND FEDERAL LEVEL)
  - This is a discussion on the proposed 2017 legislative and appropriation requests. Based on the discussion, staff will present the Legislative Agenda for review and approval.
- 6. REPORTS