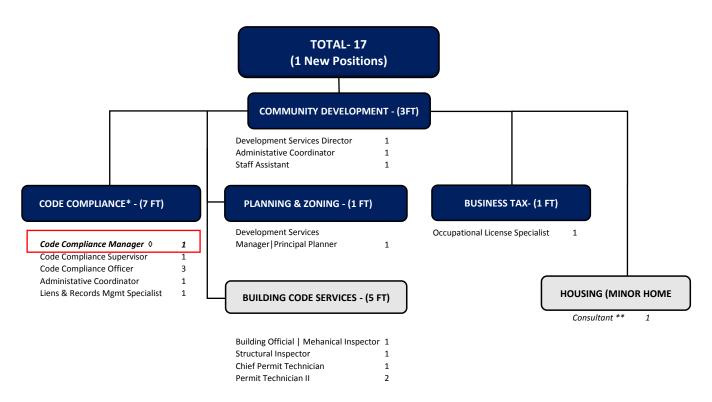

#### New Positions:

Assistant City Manager (but not funded) (1)

Code Compliance Manager (1)

Staff Assistant (Info Tech) (1)

Engineering Construction Inspector (1)

Commission Aide (1)

|                    |              | t A - FY2017 Budget Amendment        | FY 2017 |                                       |                                                  | FY 2017<br>Amended |
|--------------------|--------------|--------------------------------------|---------|---------------------------------------|--------------------------------------------------|--------------------|
| Code Com           |              |                                      | Budget  | Description of Change                 | Amt of Change                                    | Budget             |
| 0010901            | 1210         | Regular Salaries                     | 253,374 | New Position: Code Compl. Mgr/Adjust. | 56,139                                           | 309,513            |
| 0010901            | 2110         | Fica Taxes                           | 19,383  | New Position: Code Compl. Mgr/Adjust. | 4,295                                            | 23,677             |
| 0010901            | 2210         | Retirement Contribution              | 25,337  | New Position: Code Compl. Mgr/Adjust. | 7,298                                            | 32,635             |
| 0010901            | 2310         | Life & Health Insurance              | 49,410  | New Position: Code Compl. Mgr/Adjust. | 12,749                                           | 62,159             |
| 0010901            | 2350         | Cafeteria                            | 4,656   | New Position: Code Compl. Mgr/Adjust. | 4,500                                            | 9,156              |
| 0010901            | 3410         | Other Contractual Services           | 15,000  |                                       | -                                                | 15,000             |
| 0010901            | 3411         | Nuisance abatement expenses          | 30,000  |                                       | -                                                | 30,000             |
| 0010901            | 4010         | Travel & Per Diem                    | 3,000   |                                       | -                                                | 3,000              |
| 0010901            | 4110         | Telecommunications                   | 600     | New Position: Code Compl. Mgr/Adjust. | 720                                              | 1,320              |
| 0010901            | 4111         | Postage                              | 12,500  |                                       | -                                                | 12,500             |
| 0010901            | 4611         | Miscellaneous Maintenance            | 9,000   |                                       | -                                                | 9,000              |
| 0010901            | 4710         | Printing & Binding                   | 10,000  |                                       | -                                                | 10,000             |
| 0010901            | 4810         | Promotional Activities               | 1,500   |                                       | -                                                | 1,500              |
| 0010901            | 4911         | Other Current Charges                | 2,500   |                                       | -                                                | 2,500              |
| 0010901            | 5110         | Office Supplies                      | 3,500   |                                       | -                                                | 3,500              |
| 0010901            | 5214         | Uniforms                             | 2,500   |                                       | -                                                | 2,500              |
| 0010901            | 5410         | Subscriptions & Memberships          | 200     |                                       | -                                                | 200                |
| 0010901            | 5510         | Training                             | 3,000   |                                       | -                                                | 3,000              |
| Planning           |              | 3                                    | ·       |                                       |                                                  | -                  |
| 0010903            | 1210         | Regular Salaries                     | 77,879  |                                       | - 1                                              | 77,879             |
| 0010903            | 1250         | Vacation Buy Back                    | 1,000   |                                       | -                                                | 1,000              |
| 0010903            | 2110         | Fica Taxes                           | 5,958   |                                       | -                                                | 5,958              |
| 0010903            | 2210         | Retirement Contribution              | 7,788   |                                       | _                                                | 7,788              |
| 0010903            | 2310         | Life & Health Insurance              | 13,167  |                                       | _                                                | 13,167             |
| 0010903            | 3110         | Professional Services                | 20,000  |                                       | _                                                | 20,000             |
| 0010903            | 4010         | Travel & Per Diem                    | 1,500   |                                       | _                                                | 1,500              |
| 0010903            | 4111         | Postage                              | 300     |                                       | -                                                | 300                |
| 0010903            | 4710         | Printing & Binding                   | 1,200   |                                       | -                                                | 1,200              |
| 0010903            |              | Advertising                          | 4,000   |                                       | _                                                | 4,000              |
| 0010903            | 1            | Office Supplies                      | 300     |                                       | _                                                | 300                |
| 0010903            | 5212         | Miscellaneous Operating Supply       | 4,100   |                                       | -                                                | 4,100              |
| 0010903            | 5214         | Uniforms                             | 200     |                                       | <u> </u>                                         | 200                |
| 0010903            |              | Subscriptions & Memberships          | 800     |                                       | <u> </u>                                         | 800                |
| 0010903            | <b>†</b>     | Training                             | 1,500   |                                       | <u> </u>                                         | 1,500              |
| Economic I         |              |                                      | 1,500   |                                       |                                                  | 1,500              |
| 0010904            |              | Regular Salaries                     | 67,132  |                                       | _                                                | 67,132             |
| 0010904            |              | Vacation Buy Back                    | 1,090   |                                       | _                                                | 1,090              |
| 0010904            | 2110         | Fica Taxes                           | 5,136   |                                       |                                                  | 5,136              |
| 0010904            | 2210         | Retirement Contribution              | 5,068   |                                       | <del>                                     </del> | 5,068              |
| 0010904            | 2310         | Life & Health Insurance              | 9,176   |                                       | -                                                | 9,176              |
| 0010904            | 2350         | Cafeteria                            | 776     |                                       | -                                                | 776                |
| 0010904            | 3410         | Other Contractual Services           | 1,000   |                                       | -                                                | 1,000              |
| 0010904            | 4010         | Travel & Per Diem                    | 1,000   |                                       | -                                                |                    |
| 0010904            | <b>†</b>     |                                      | 500     |                                       | - +                                              | 1,000<br>500       |
|                    | 4111         | Postage                              |         |                                       | - +                                              |                    |
| 0010904<br>0010904 | 4910<br>5110 | Legal Advertisements Office Supplies | 5,000   |                                       | -                                                | 5,000              |
| -                  |              | Uniforms                             | 1,000   |                                       | -                                                | 1,000              |
| 0010904            | 5214         |                                      | 150     |                                       | -                                                | 150                |
| 0010904            |              | Subscriptions & Memberships          | 50      | <del> </del>                          | -                                                | 50                 |
| 0010904            |              | Training                             | 500     |                                       | - 05 704                                         | 500                |
| 10tal Deve         | iopmei       | nt Services (00109)                  | 805,678 | <u> </u>                              | 85,701                                           | 891,379            |
|                    |              |                                      | Page 7  | <b>b</b> f 14                         |                                                  |                    |