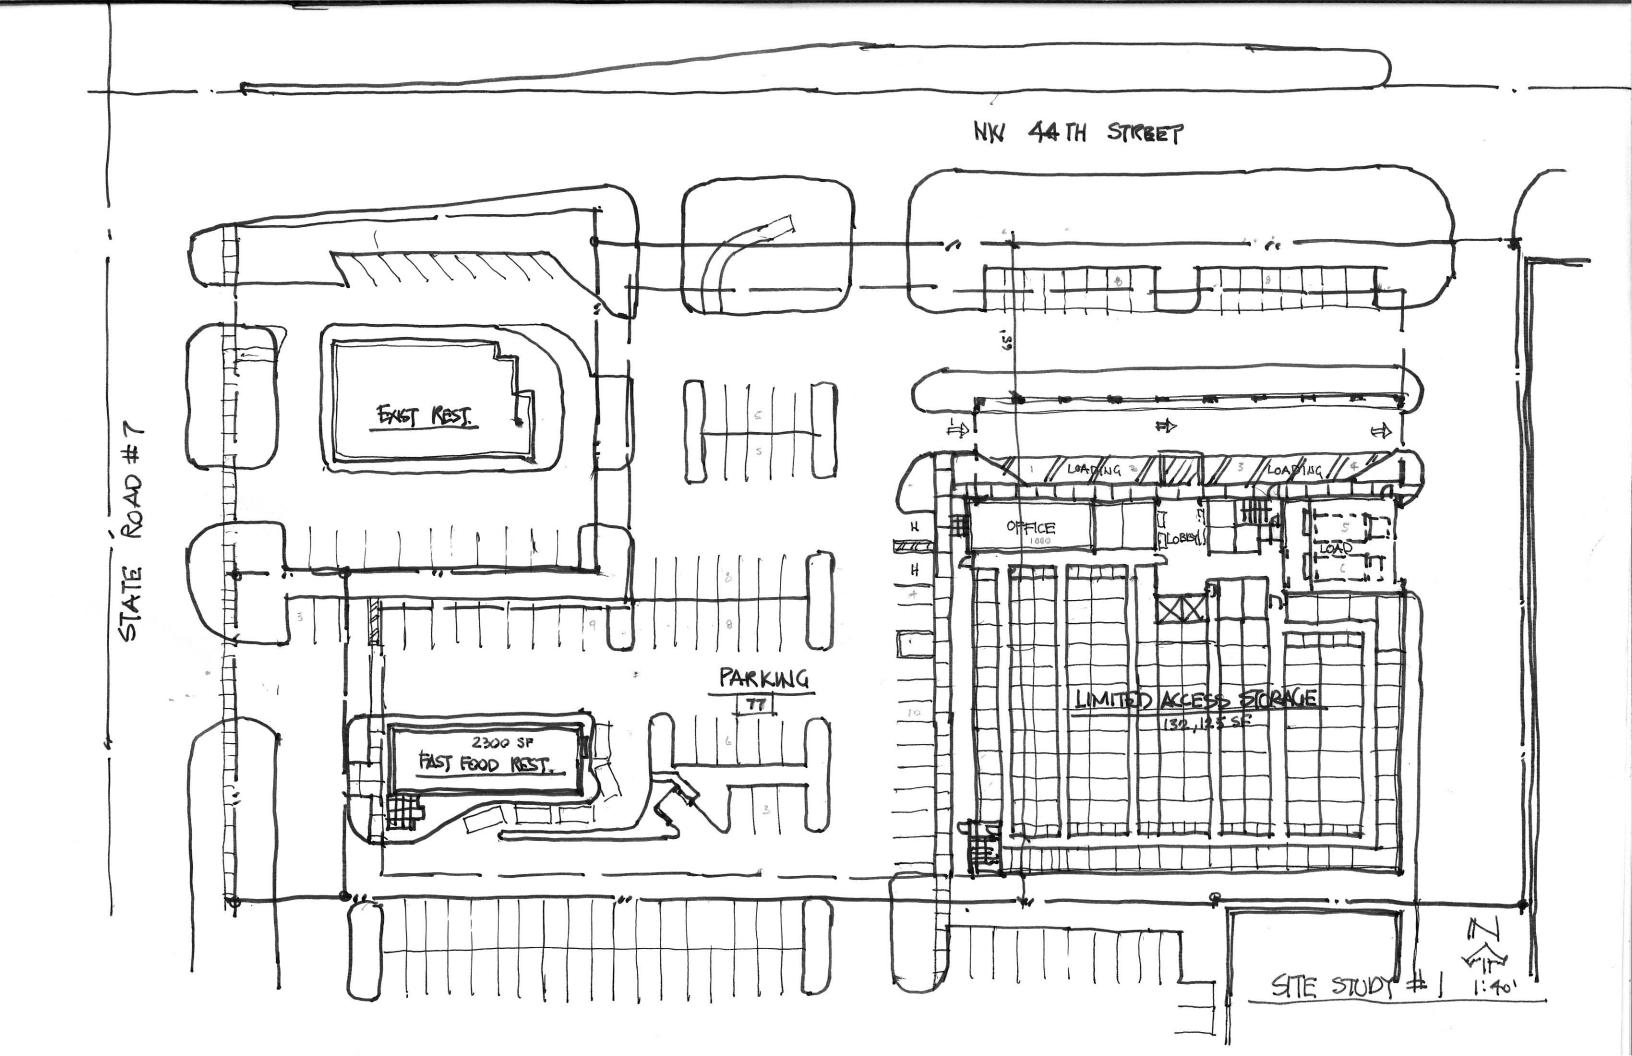

#### 5. ADDITIONAL WORKSHOP ITEMS

- A. FORMAL PRESENTATIONS FOR THE RFP #16-1301-04R, CITYWIDE JANITORIAL SERVICES Each firm shortlisted will provide a formal presentation to the Commission for a period no longer than 15 minutes with the exception of any questions or clarifications from the City Commission.
- B. DISCUSSION REGARDING A SELF-STORAGE FACILITY AND RETAIL OUTPARCEL DEVELOPMENT OFF THE SOUTHEAST CORNER OF NORTH STATE ROAD 7 AND NW 44TH STREET WITHIN THE SHOPPES OF ORIOLE PLAZA.
  - This is a discussion and presentation regarding a self-storage and retail outparcel development within the Shoppes of Oriole Plaza. Preferred Realty & Development will present the City Commission with a conceptual land use and design development of +/-2.8 acres of land for a four-story, climate controlled self-storage facility with a retail outparcel along North SR 7, including associated site improvements such as parking and landscaping. The subject site is the vacant parcel north of the strip development and just east/southeast of McDonalds. (See backup for Applicant's documentation).
- C. DISCUSSION REGARDING GUIDELINES FOR AWARDS AND PRESENTATIONS This is a discussion regarding the guidelines for various types of presentations and/or awards to be issued.
- D. DISCUSSION ON THE 2017 LEGISLATIVE AND APPROPRIATION REQUESTS (STATE AND FEDERAL LEVEL)
  - This is a discussion on the proposed 2017 legislative and appropriation requests. Based on the discussion, staff will present the Legislative Agenda for review and approval.
- 6. REPORTS